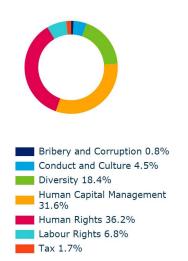

### **Social and Ethical**

Social and Ethical topics featured in 27.1% of our engagements  $\,$ 